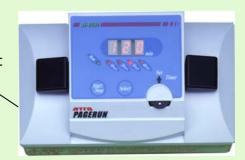

- Powered mini PAGE system! No need for a separate power supply unit any more. You only have to connect it to an electric source and run
- High resolution separation of protein and nucleic acid in 2 gels of compact 90 × 80 × 1 mm format
- Simplified routines for ensured reliable operation
- Minimized smiling with efficient heat dissipation
- · Sideways current leak eliminated to avoid outward diffusion of bands
- •Leak of gel solution and leak of buffer eliminated
- ·Unique design for easy but ensured setting of gels
- ·Offered in a convenient package, ready to cast and run 2 gels of 1 mm thickness and 12 wells

AE-6531 Power supply part

ATTO original seal gasket for prevention leakage of buffer solution.

ATTO original system for one-touch easy assembly

ATTO Original Unique Designed Plate holder part!!

You never can see such a highly effective way to avoid leakage without ATTO