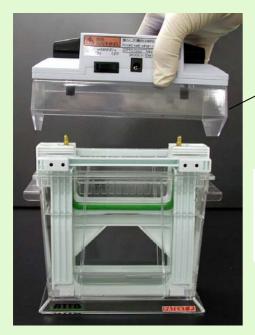

AE-6531 Power supply part

ATTO original seal gasket for prevention leakage of buffer solution.

ATTO original system for one-touch easy assembly

ATTO Original Unique Designed Plate holder part!!

You never can see such a highly effective way to avoid leakage without ATTO