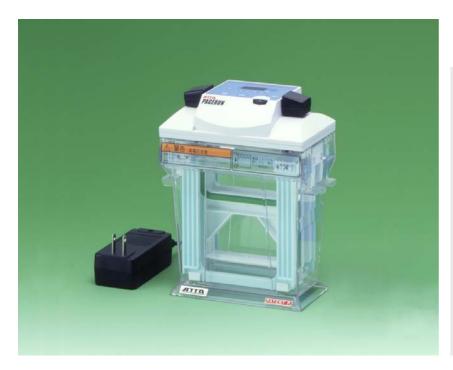

### AE-6531

#### Specifications

Gel size:90 mm wide × 80 mm long Gel thickness:1 mm (standard) or 0.75 mm (optional) Plate size  $:120 \times 102 \times 7 \text{ mm (6.75 mm optional)}$ Sample well:12 wells (standard) or optional wells Gel accommodation: Either 1 or 2 gels Buffer volume:80 + 420 ml Constant output: 10, 20, 30 or 40 mA Output limitation: 12 VA maximum with 30 to 300 V Timer:1 to 200 minutes with audible alarm Protection : Against open or short circuit Source electricity:90-130 or 200-240 VAC, 50-60 Hz, 50 VA Dimensions:16.4  $\times$  9.4  $\times$  19.3 cm (W $\times$ D $\times$ H) approx. Net weight: 0.74 kg approx. AC adapter: 0.31 kg approx. with 3 m cord and 1.2 m lead

- Powered mini PAGE system! No need for a separate power supply unit any more. You only have to connect it to an electric source and run
- High resolution separation of protein and nucleic acid in 2 gels of compact 90 × 80 × 1 mm format
- Simplified routines for ensured reliable operation
- Minimized smiling with efficient heat dissipation
- · Sideways current leak eliminated to avoid outward diffusion of bands
- •Leak of gel solution and leak of buffer eliminated
- ·Unique design for easy but ensured setting of gels
- ·Offered in a convenient package, ready to cast and run 2 gels of 1 mm thickness and 12 wells