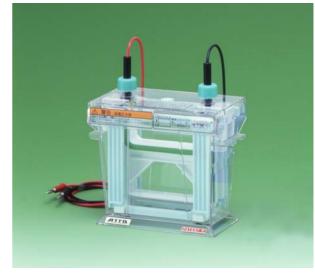

### AE-6530

#### Specifications

Gel size:90 mm wide × 80 mm long

Gel thickness:1 mm (standard) or 0.75 mm (optional) Plate size  $:120 \times 102 \times 7 \text{ mm}$  (6.75 mm optional) Sample well:12 wells (standard) or optional wells

Gel accommodation: Either 1 or 2 gels

Buffer volume:80 + 420 ml

Dimensions:  $16.4 \times 9.4 \times 19.3$  cm (W×D×H) approx.

Net weight: 0.6 kg approx.

- High resolution separation of protein and nucleic acid in 2 gels of compact  $90 \times 80 \times 1$  mm format
- Simplified routines for ensured reliable operation
- Minimized smiling with efficient heat dissipation
- · Sideways current leak eliminated to avoid outward diffusion of bands
- ·Leak of gel solution and leak of buffer eliminated
- ·Unique design for easy but ensured setting of gels