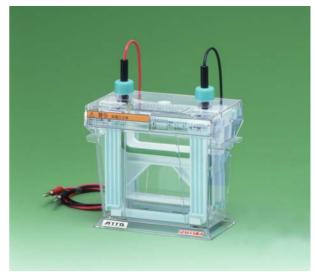

### AE-6530

#### Specifications

Gel size:90 mm wide × 80 mm long

Gel thickness:1 mm (standard) or 0.75 mm (optional) Plate size  $:120 \times 102 \times 7 \text{ mm}$  (6.75 mm optional) Sample well:12 wells (standard) or optional wells

Gel accommodation: Either 1 or 2 gels

Buffer volume:80 + 420 ml

Dimensions:  $16.4 \times 9.4 \times 19.3$  cm (W×D×H) approx.

Net weight: 0.6 kg approx.

- High resolution separation of protein and nucleic acid in 2 gels of compact  $90 \times 80 \times 1$  mm format
- Simplified routines for ensured reliable operation
- Minimized smiling with efficient heat dissipation
- · Sideways current leak eliminated to avoid outward diffusion of bands
- ·Leak of gel solution and leak of buffer eliminated
- ·Unique design for easy but ensured setting of gels