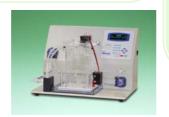

### AE-6531

- Powered mini PAGE system! No need for a separate power supply unit any more. You only have to connect it to an electric source and run
- High resolution separation of protein and nucleic acid in 2 gels of compact 90 × 80 × 1 mm format
- Simplified routines for ensured reliable operation
- Minimized smiling with efficient heat dissipation
- · Sideways current leak eliminated to avoid outward diffusion of bands
- •Leak of gel solution and leak of buffer eliminated
- ·Unique design for easy but ensured setting of gels
- ·Offered in a convenient package, ready to cast and run 2 gels of 1 mm thickness and 12 wells