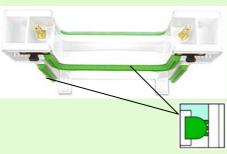

AE-6531 Power supply part

ATTO original seal gasket for prevention leakage of buffer solution.

ATTO original system for one-touch easy assembly

ATTO Original Unique Designed Plate holder part!!

You never can see such a highly effective way to avoid leakage without ATTO