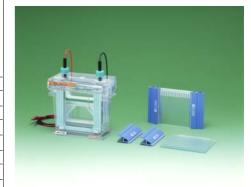

### AE-6530

Gel accommodation: Either 1 or 2 gels

Buffer volume:80 + 420 ml

Dimensions:  $16.4 \times 9.4 \times 19.3$  cm (W×D×H) approx.

Net weight: 0.6 kg approx.

- High resolution separation of protein and nucleic acid in 2 gels of compact  $90 \times 80 \times 1$  mm format
- Simplified routines for ensured reliable operation
- Minimized smiling with efficient heat dissipation
- · Sideways current leak eliminated to avoid outward diffusion of bands
- ·Leak of gel solution and leak of buffer eliminated
- ·Unique design for easy but ensured setting of gels