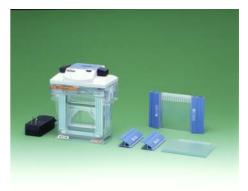

### AE-6531

- Powered mini PAGE system! No need for a separate power supply unit any more. You only have to connect it to an electric source and run
- High resolution separation of protein and nucleic acid in 2 gels of compact 90 × 80 × 1 mm format
- Simplified routines for ensured reliable operation
- Minimized smiling with efficient heat dissipation
- · Sideways current leak eliminated to avoid outward diffusion of bands
- •Leak of gel solution and leak of buffer eliminated
- ·Unique design for easy but ensured setting of gels
- ·Offered in a convenient package, ready to cast and run 2 gels of 1 mm thickness and 12 wells